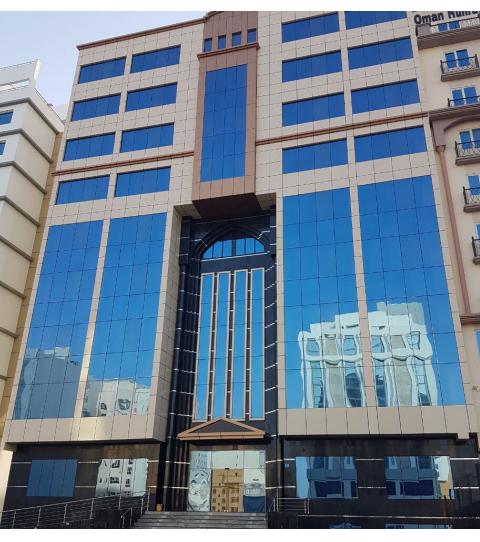

## PROJECT NAME CENTARA MUSCAT OMAN

- Built up area = 10,700 m2
- (excluding roof top area)
- 11 floors, 152 rooms
- w/ rooftop swimming pool
- w/ SPA, GYM, premium lounge
- Business Centre
- 4 conference rooms
- Gift Shop
- Banquet and restaurants

## PROJECT NAME CENTARA MUSCAT OMAN