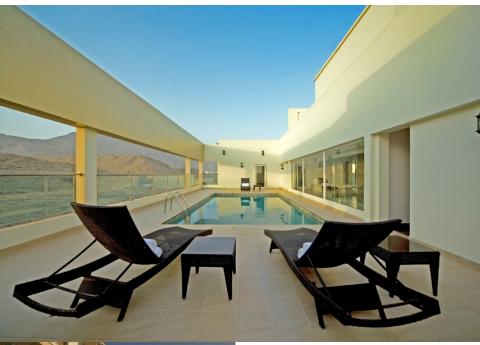

#### C O M P L E T E D P R O J E C T

- Built up area = 5,000 m2
- 7 floors
- 50 rooms
- w/ swimming pool
- w/ rooftop, GYM
- restaurants
- banquet hall
- meeting hall
- elevators

## PROJECT NAME MUSCAT DUNES HOTEL