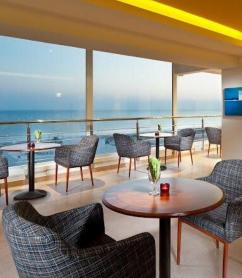

## PROJECT NAME CENTARA MUSCAT OMAN

- Built up area = 10,700 m2
- (excluding roof top area)
- 11 floors, 152 rooms
- w/ rooftop swimming pool
- w/ SPA, GYM, premium lounge
- Business Centre
- 4 conference rooms
- Gift Shop
- Banquet and restaurants

## PROJECT NAME CENTARA MUSCAT OMAN