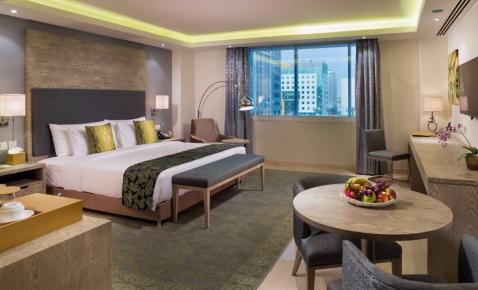

## PROJECT NAME CENTARA MUSCAT OMAN

- Built up area = 10,700 m2
- (excluding roof top area)
- 11 floors, 152 rooms
- w/ rooftop swimming pool
- w/ SPA, GYM, premium lounge
- Business Centre
- 4 conference rooms
- Gift Shop
- Banquet and restaurants

## PROJECT NAME CENTARA MUSCAT OMAN