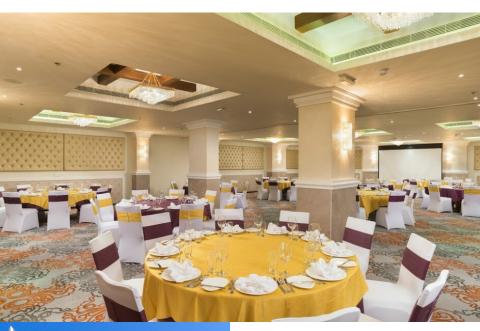

#### C O M P L E T E D P R O J E C T

- Built up area = 5,000 m2
- 7 floors
- 50 rooms
- w/ swimming pool
- w/ rooftop, GYM
- restaurants
- banquet hall
- meeting hall
- elevators