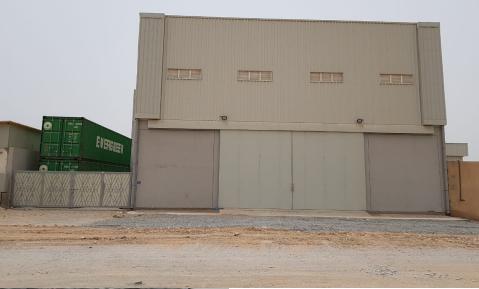

## PROJECT NAME WAREHOUSE BUILDING

## WAREHOUSE BLDG

- Location : Misfah
- Plot Area: 1,000 m2
- Built up area: 1,682.9 m2
- 3 floors with heat insulation and shop
- Warehouse area: 1070 m2 + 2 floors ( GF 530 + FF 540)
- Outer block: 612 m2