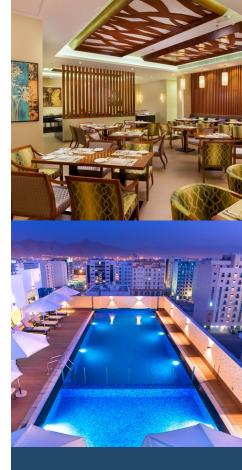

## PROJECT NAME CENTARA MUSCAT OMAN

- Built up area = 10,700 m2
- (excluding roof top area)
- 11 floors, 152 rooms
- w/ rooftop swimming pool
- w/ SPA, GYM, premium lounge
- Business Centre
- 4 conference rooms
- Gift Shop
- Banquet and restaurants

## PROJECT NAME CENTARA MUSCAT OMAN