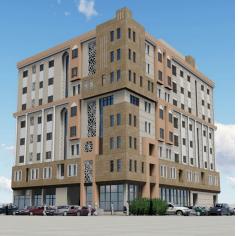

- Location : Wadi Kabir
- Built Up Area: 10,000 m2
- 1.6 Million OMR Project

#### ON GOING PROJECT

- Location : Mabellah
- Built Up Area: 5,000 m2
- 11 floors

- Location : Al Ansab P3
- Built Up Area: 4,750 m2
- 8 Storied Building