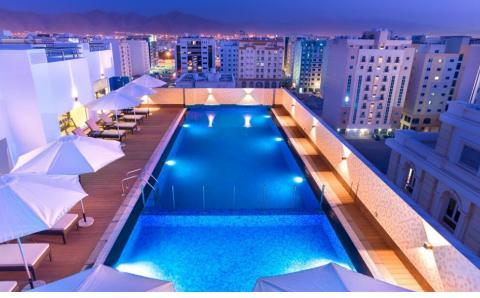

## PROJECT NAME CENTARA MUSCAT OMAN

- Built up area = 10,700 m2
- (excluding roof top area)
- 11 floors, 152 rooms
- w/ rooftop swimming pool
- w/ SPA, GYM, premium lounge
- Business Centre
- 4 conference rooms
- Gift Shop
- Banquet and restaurants

## PROJECT NAME CENTARA MUSCAT OMAN