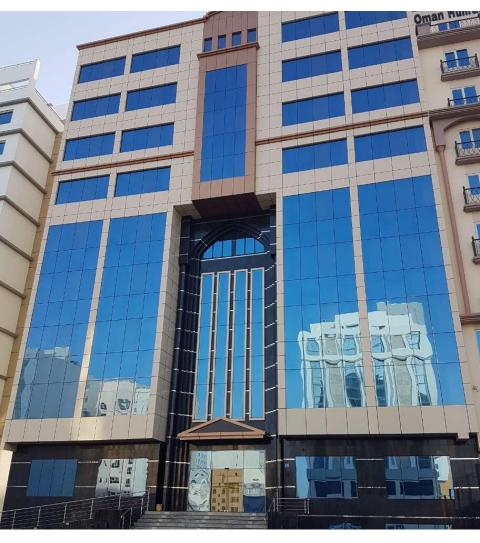

## PROJECT NAME CENTARA MUSCAT OMAN

- Built up area = 10,700 m2
- (excluding roof top area)
- 11 floors, 152 rooms
- w/ rooftop swimming pool
- w/ SPA, GYM, premium lounge
- Business Centre
- 4 conference rooms
- Gift Shop
- Banquet and restaurants

## PROJECT NAME CENTARA MUSCAT OMAN