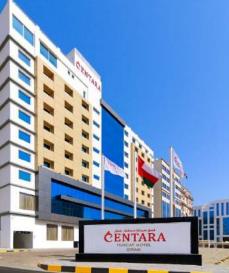

## PROJECT NAME CENTARA MUSCAT OMAN

- Built up area = 10,700 m2
- (excluding roof top area)
- 11 floors, 152 rooms
- w/ rooftop swimming pool
- w/ SPA, GYM, premium lounge
- Business Centre
- 4 conference rooms
- Gift Shop
- Banquet and restaurants

## PROJECT NAME CENTARA MUSCAT OMAN