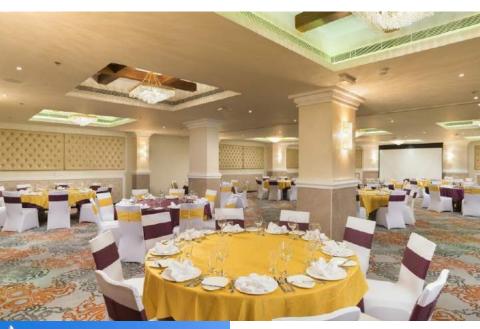

#### C O M P L E T E D P R O J E C T

- Built up area = 5,000 m2
- 7 floors
- 50 rooms
- w/ swimming pool
- w/ rooftop, GYM
- restaurants
- banquet hall
- meeting hall
- elevators