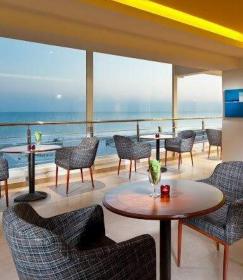

## PROJECT NAME CENTARA MUSCAT OMAN

- Built up area = 10,700 m2
- (excluding roof top area)
- 11 floors, 152 rooms
- w/ rooftop swimming pool
- w/ SPA, GYM, premium lounge
- Business Centre
- 4 conference rooms
- Gift Shop
- Banquet and restaurants

## PROJECT NAME CENTARA MUSCAT OMAN