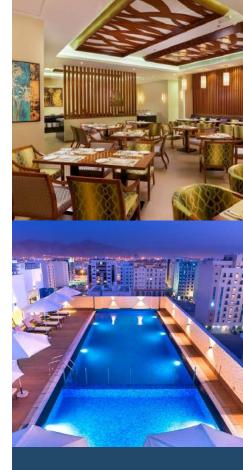

## PROJECT NAME CENTARA MUSCAT OMAN

- Built up area = 10,700 m2
- (excluding roof top area)
- 11 floors, 152 rooms
- w/ rooftop swimming pool
- w/ SPA, GYM, premium lounge
- Business Centre
- 4 conference rooms
- Gift Shop
- Banquet and restaurants

## PROJECT NAME CENTARA MUSCAT OMAN