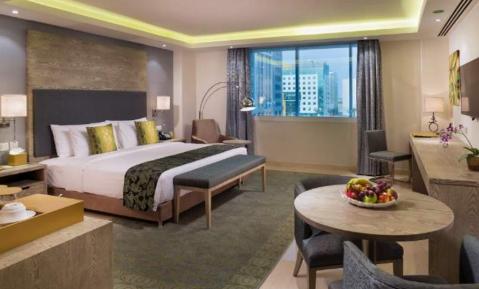

## PROJECT NAME CENTARA MUSCAT OMAN

- Built up area = 10,700 m2
- (excluding roof top area)
- 11 floors, 152 rooms
- w/ rooftop swimming pool
- w/ SPA, GYM, premium lounge
- Business Centre
- 4 conference rooms
- Gift Shop
- Banquet and restaurants

## PROJECT NAME CENTARA MUSCAT OMAN