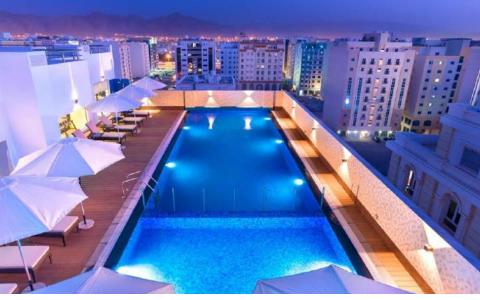

## PROJECT NAME CENTARA MUSCAT OMAN

- Built up area = 10,700 m2
- (excluding roof top area)
- 11 floors, 152 rooms
- w/ rooftop swimming pool
- w/ SPA, GYM, premium lounge
- Business Centre
- 4 conference rooms
- Gift Shop
- Banquet and restaurants

## PROJECT NAME CENTARA MUSCAT OMAN