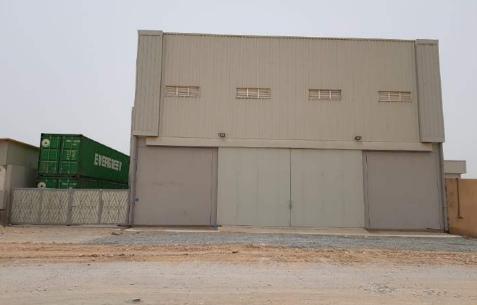

## PROJECT NAME WAREHOUSE BUILDING

#### WAREHOUSE BLDG

- Location : Misfah
- Plot Area: 1,000 m2
- Built up area: 1,682.9 m2
- 3 floors with heat insulation and shop
- Warehouse area: 1070 m2 + 2 floors ( GF 530 + FF 540)
- Outer block: 612 m2