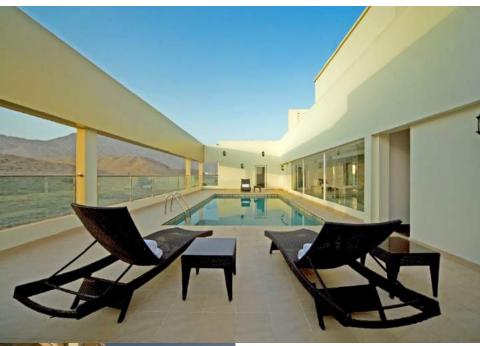

### PROJECT NAME ANSAB LUXURY VILLA

#### C O M P L E T E D P R O J E C T

#### LUXURY VILLA

- Built up area = 2,200 m2
- 4 floors
- w/ elevators
- w/ swimming pool
- w/ GYM, Sauna
- Business Centre
- Basement Hall
- Rooftop
- Modern Facility